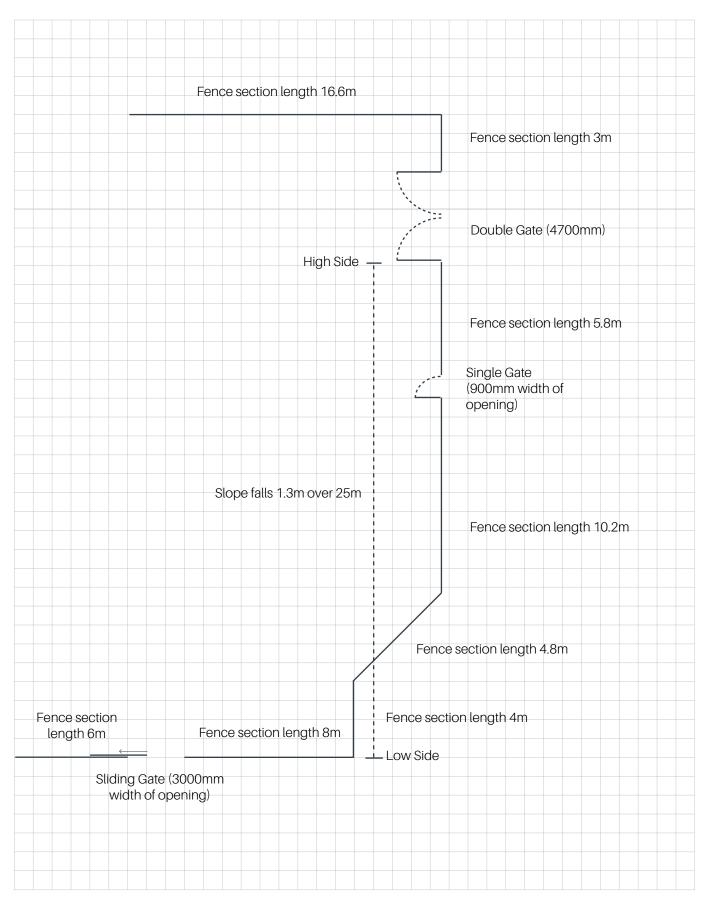

# Fence Line Drawing (Example):

### Diagram Key Component Icons

#### Please Include:

The length of each fence section.

Single Gate

Fence Panel

---- Slope Indicator

Accurate gate placement within the fence section and gate width. For sliding gates please include the opening width.