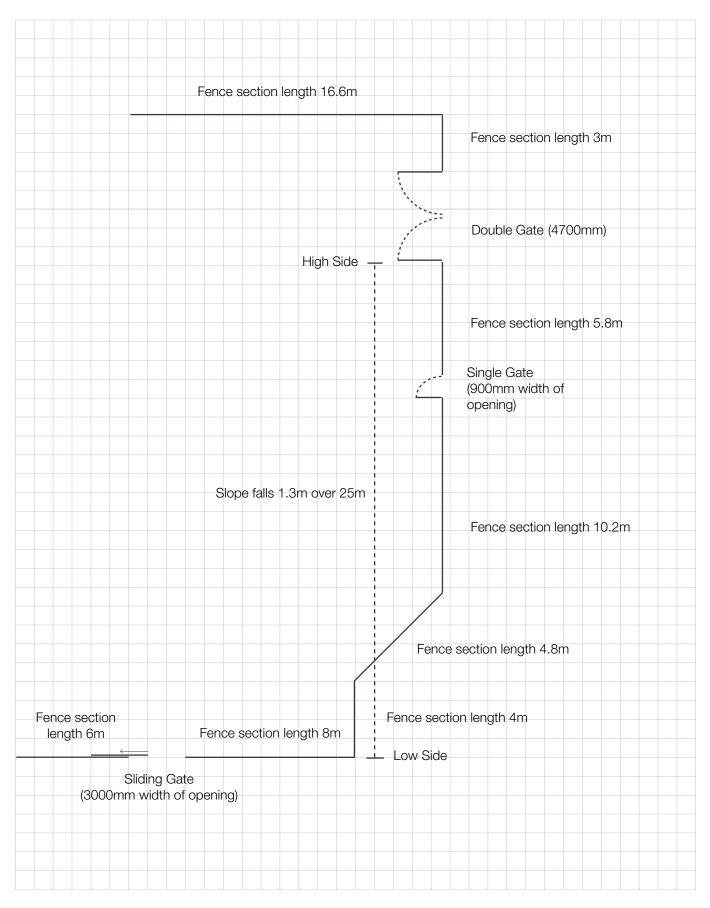

# Fence Line Drawing (Example):

#### Please Include:

The length of each fence section.

Single Gate

- Fence Panel

---- Slope Indicator

### Accurate gate placement within the fence section and gate width. For sliding gates please include the opening width.